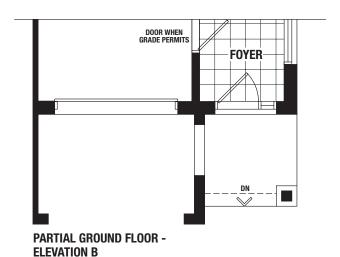

**ELEVATION A & B** 

2,095 SQ.FT. - Elevation A | 2,100 SQ.FT. - Elevation B The Mountain View Collection - Semi-Detached Homes

MAIN FLOOR -ELEVATION A & B

2,095 SQ.FT. - Elevation A | 2,100 SQ.FT. - Elevation B The Mountain View Collection - Semi-Detached Homes