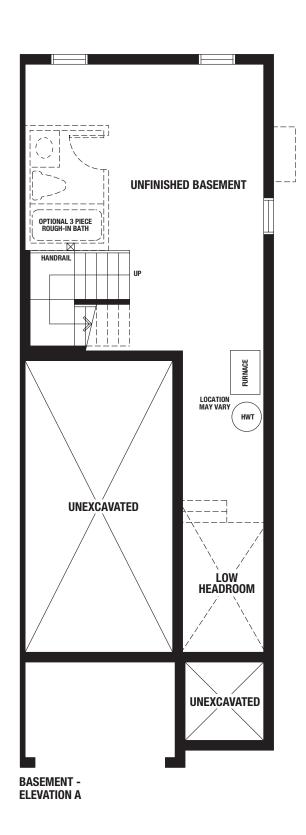

2,095 SQ.FT. - Elevation A | 2,100 SQ.FT. - Elevation B The Mountain View Collection - Semi-Detached Homes

ELEVATION B ELEVATION A

ELEVATION B ELEVATION A

2,095 SQ.FT. - Elevation A | 2,100 SQ.FT. - Elevation B The Mountain View Collection - Semi-Detached Homes