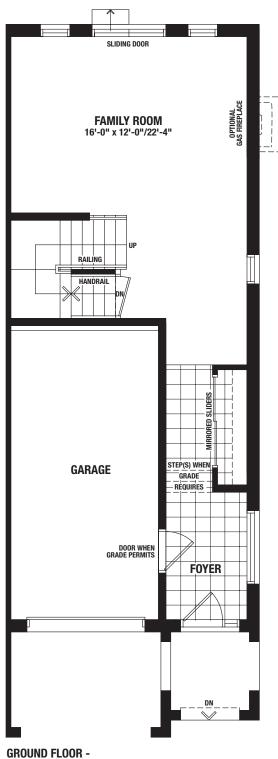

**ELEVATION A & B** 

2,095 SQ.FT. - Elevation A | 2,100 SQ.FT. - Elevation B The Mountain View Collection - Semi-Detached Homes

MAIN FLOOR -ELEVATION A & B

2,095 SQ.FT. - Elevation A | 2,100 SQ.FT. - Elevation B The Mountain View Collection - Semi-Detached Homes