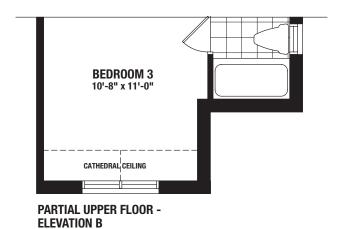

PARTIAL UPPER FLOOR OPTIONAL LAUNDRY LAYOUT -ELEVATION A & B

2,095 SQ.FT. - Elevation A | 2,100 SQ.FT. - Elevation B The Mountain View Collection - Semi-Detached Homes

2,095 SQ.FT. - Elevation A | 2,100 SQ.FT. - Elevation B The Mountain View Collection - Semi-Detached Homes