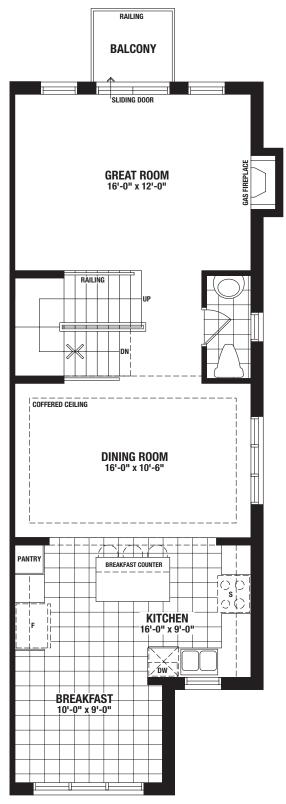

**ELEVATION A & B** 

2,095 SQ.FT. - Elevation A | 2,100 SQ.FT. - Elevation B The Mountain View Collection - Semi-Detached Homes

MAIN FLOOR -ELEVATION A & B

2,095 SQ.FT. - Elevation A | 2,100 SQ.FT. - Elevation B The Mountain View Collection - Semi-Detached Homes