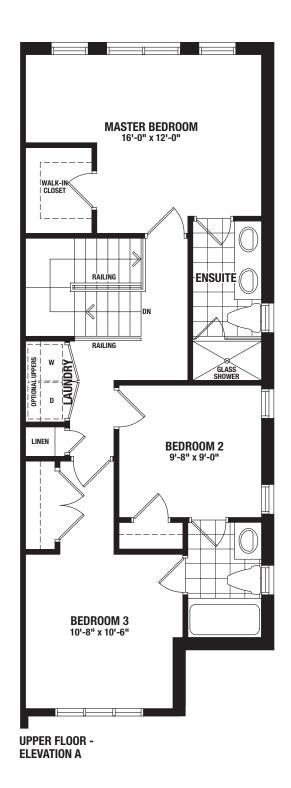

**ELEVATION A & B** 

2,095 SQ.FT. - Elevation A | 2,100 SQ.FT. - Elevation B The Mountain View Collection - Semi-Detached Homes

MAIN FLOOR -ELEVATION A & B

2,095 SQ.FT. - Elevation A | 2,100 SQ.FT. - Elevation B The Mountain View Collection - Semi-Detached Homes