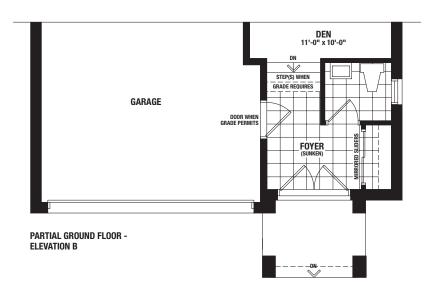

2,769 SQ.FT. – Elevation A | 2,764 SQ.FT. – Elevation B Includes 612 SQ.FT. of Finished Basement 35' Single Detached Home

ELEVATION A

ELEVATION B

2,769 SQ.FT. – Elevation A | 2,764 SQ.FT. – Elevation B

Includes 612 SQ.FT. of Finished Basement

2,769 SQ.FT. – Elevation A | 2,764 SQ.FT. – Elevation B Includes 612 SQ.FT. of Finished Basement