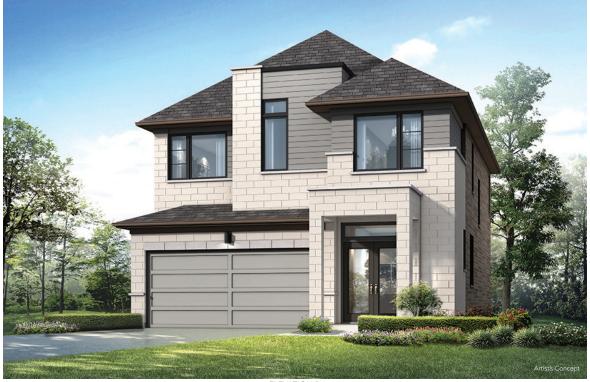

2,769 SQ.FT. – Elevation A | 2,764 SQ.FT. – Elevation B Includes 612 SQ.FT. of Finished Basement 35' Single Detached Home

ELEVATION A

ELEVATION B

2,769 SQ.FT. – Elevation A | 2,764 SQ.FT. – Elevation B

Includes 612 SQ.FT. of Finished Basement