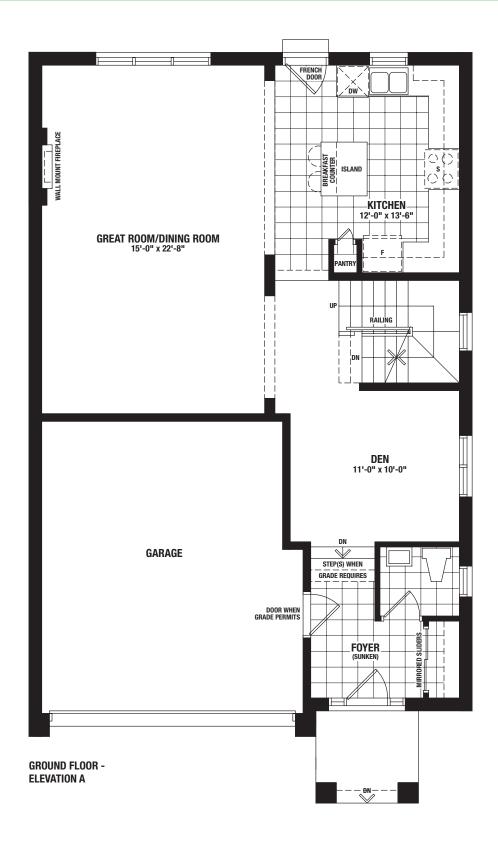

2,769 SQ.FT. – Elevation A | 2,764 SQ.FT. – Elevation B Includes 612 SQ.FT. of Finished Basement 35' Single Detached Home

ELEVATION A

ELEVATION B

2,769 SQ.FT. – Elevation A | 2,764 SQ.FT. – Elevation B

Includes 612 SQ.FT. of Finished Basement

2,769 SQ.FT. – Elevation A | 2,764 SQ.FT. – Elevation B

Includes 612 SQ.FT. of Finished Basement

PARTIAL SECOND FLOOR ALTERNATE LAYOUT WITH MEDIA LOFT -ELEVATION A/B

2,769 SQ.FT. – Elevation A | 2,764 SQ.FT. – Elevation B Includes 612 SQ.FT. of Finished Basement

2,769 SQ.FT. – Elevation A | 2,764 SQ.FT. – Elevation B Includes 612 SQ.FT. of Finished Basement