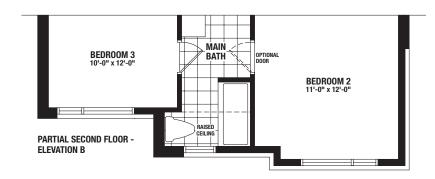

2,769 SQ.FT. – Elevation A | 2,764 SQ.FT. – Elevation B Includes 612 SQ.FT. of Finished Basement 35' Single Detached Home

ELEVATION A

ELEVATION B

2,769 SQ.FT. – Elevation A | 2,764 SQ.FT. – Elevation B

Includes 612 SQ.FT. of Finished Basement

2,769 SQ.FT. – Elevation A | 2,764 SQ.FT. – Elevation B Includes 612 SQ.FT. of Finished Basement