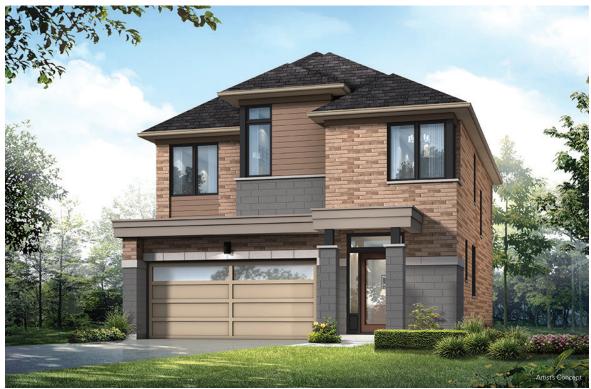

2,769 SQ.FT. – Elevation A | 2,764 SQ.FT. – Elevation B Includes 612 SQ.FT. of Finished Basement 35' Single Detached Home

ELEVATION A

ELEVATION B

2,769 SQ.FT. – Elevation A | 2,764 SQ.FT. – Elevation B

Includes 612 SQ.FT. of Finished Basement