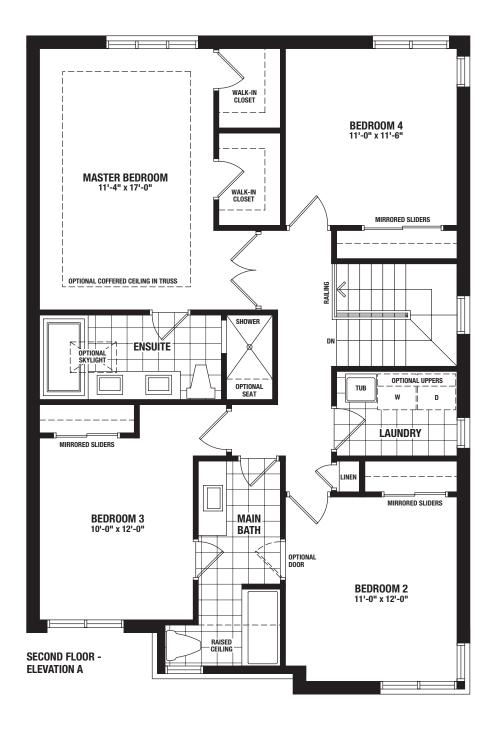

2,769 SQ.FT. – Elevation A | 2,764 SQ.FT. – Elevation B Includes 612 SQ.FT. of Finished Basement 35' Single Detached Home

ELEVATION A

ELEVATION B

2,769 SQ.FT. – Elevation A | 2,764 SQ.FT. – Elevation B

Includes 612 SQ.FT. of Finished Basement

2,769 SQ.FT. – Elevation A | 2,764 SQ.FT. – Elevation B

Includes 612 SQ.FT. of Finished Basement

PARTIAL SECOND FLOOR ALTERNATE LAYOUT WITH MEDIA LOFT -ELEVATION A/B

2,769 SQ.FT. – Elevation A | 2,764 SQ.FT. – Elevation B Includes 612 SQ.FT. of Finished Basement

2,769 SQ.FT. – Elevation A | 2,764 SQ.FT. – Elevation B Includes 612 SQ.FT. of Finished Basement