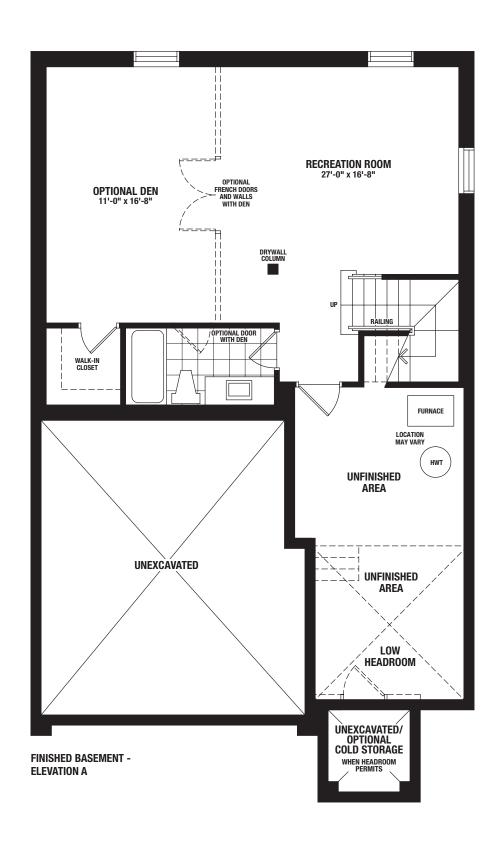

2,769 SQ.FT. – Elevation A | 2,764 SQ.FT. – Elevation B Includes 612 SQ.FT. of Finished Basement 35' Single Detached Home

ELEVATION A

ELEVATION B

2,769 SQ.FT. – Elevation A | 2,764 SQ.FT. – Elevation B

Includes 612 SQ.FT. of Finished Basement

2,769 SQ.FT. – Elevation A | 2,764 SQ.FT. – Elevation B Includes 612 SQ.FT. of Finished Basement