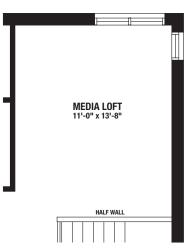

2,769 SQ.FT. – Elevation A | 2,764 SQ.FT. – Elevation B

Includes 612 SQ.FT. of Finished Basement

PARTIAL SECOND FLOOR ALTERNATE LAYOUT WITH MEDIA LOFT -ELEVATION A/B

2,769 SQ.FT. – Elevation A | 2,764 SQ.FT. – Elevation B Includes 612 SQ.FT. of Finished Basement