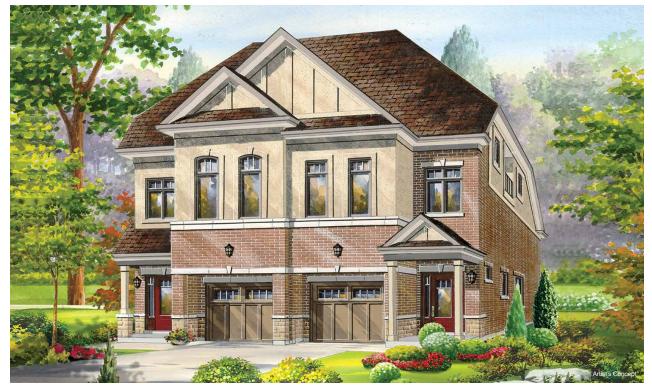

1,601 SQ.FT. - Elevation A | 1,612 SQ.FT. - Elevation B The Park View Collection - Semi-Detached Homes

ELEVATION B ELEVATION A

ELEVATION B ELEVATION A

1,601 SQ.FT. - Elevation A | 1,612 SQ.FT. - Elevation B The Park View Collection - Semi-Detached Homes

Sundial HOMES

1,601 SQ.FT. - Elevation A | 1,612 SQ.FT. - Elevation B The Park View Collection - Semi-Detached Homes

Sundial HOMES

1,601 SQ.FT. - Elevation A | 1,612 SQ.FT. - Elevation B The Park View Collection - Semi-Detached Homes