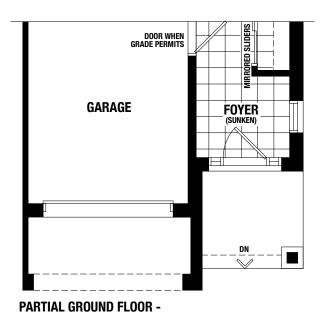

**ELEVATION B** 

1,601 SQ.FT. - Elevation A | 1,612 SQ.FT. - Elevation B The Park View Collection - Semi-Detached Homes

PARTIAL SECOND FLOOR - ELEVATION B