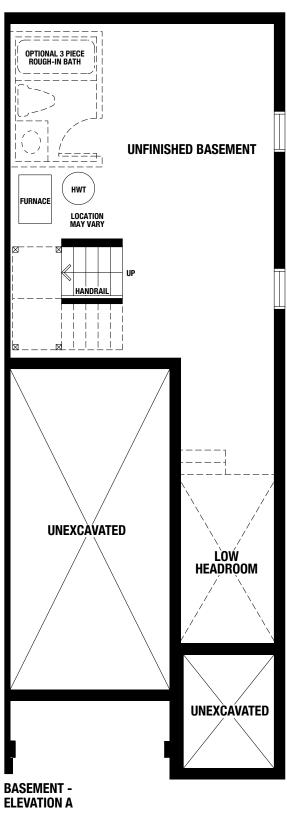

1,601 SQ.FT. - Elevation A | 1,612 SQ.FT. - Elevation B The Park View Collection - Semi-Detached Homes

ELEVATION B ELEVATION A

ELEVATION B ELEVATION A

1,601 SQ.FT. - Elevation A | 1,612 SQ.FT. - Elevation B The Park View Collection - Semi-Detached Homes