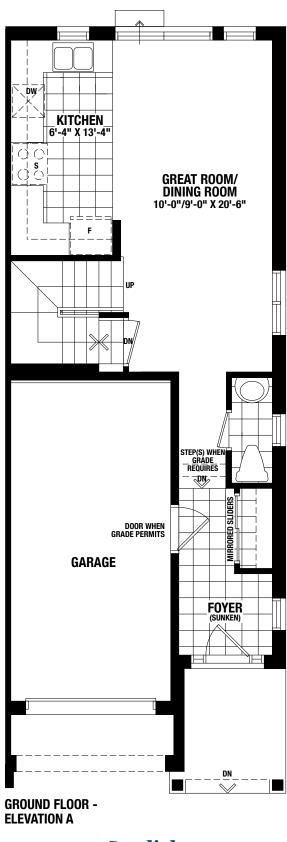

1,601 SQ.FT. - Elevation A | 1,612 SQ.FT. - Elevation B The Park View Collection - Semi-Detached Homes

ELEVATION B ELEVATION A

ELEVATION B ELEVATION A

1,601 SQ.FT. - Elevation A | 1,612 SQ.FT. - Elevation B The Park View Collection - Semi-Detached Homes

Sundial HOMES

1,601 SQ.FT. - Elevation A | 1,612 SQ.FT. - Elevation B The Park View Collection - Semi-Detached Homes

Sundial HOMES

1,601 SQ.FT. - Elevation A | 1,612 SQ.FT. - Elevation B The Park View Collection - Semi-Detached Homes