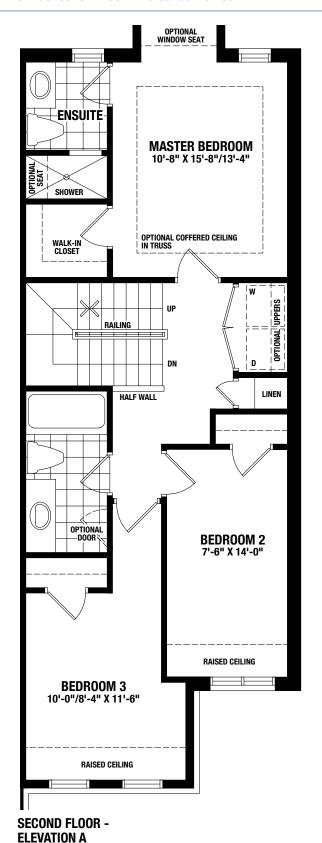

1,601 SQ.FT. - Elevation A | 1,612 SQ.FT. - Elevation B The Park View Collection - Semi-Detached Homes

ELEVATION B ELEVATION A

ELEVATION B ELEVATION A

1,601 SQ.FT. - Elevation A | 1,612 SQ.FT. - Elevation B The Park View Collection - Semi-Detached Homes

Sundial HOMES

1,601 SQ.FT. - Elevation A | 1,612 SQ.FT. - Elevation B The Park View Collection - Semi-Detached Homes

Sundial HOMES

1,601 SQ.FT. - Elevation A | 1,612 SQ.FT. - Elevation B The Park View Collection - Semi-Detached Homes