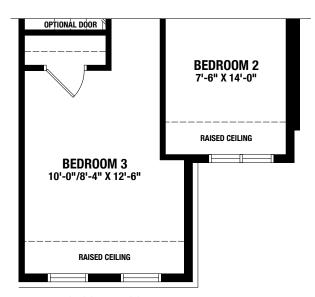

**ELEVATION B** 

1,601 SQ.FT. - Elevation A | 1,612 SQ.FT. - Elevation B The Park View Collection - Semi-Detached Homes

PARTIAL SECOND FLOOR - ELEVATION B