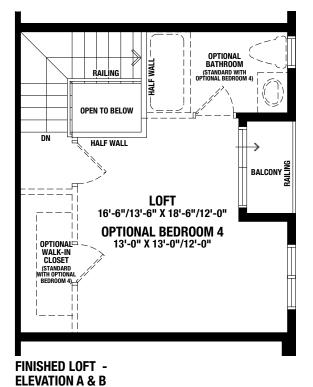

1,601 SQ.FT. - Elevation A | 1,612 SQ.FT. - Elevation B The Park View Collection - Semi-Detached Homes

ELEVATION B ELEVATION A

ELEVATION B ELEVATION A

1,601 SQ.FT. - Elevation A | 1,612 SQ.FT. - Elevation B The Park View Collection - Semi-Detached Homes