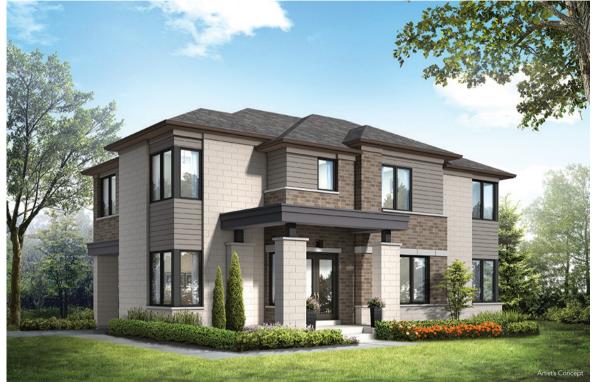

2,724 SQ.FT. – Elevation A | 2,716 SQ.FT. – Elevation B Includes 591 SQ.FT. of Finished Basement 35' Single Detached Home

ELEVATION A

ELEVATION B

2,724 SQ.FT. – Elevation A | 2,716 SQ.FT. – Elevation B

Includes 591 SQ.FT. of Finished Basement