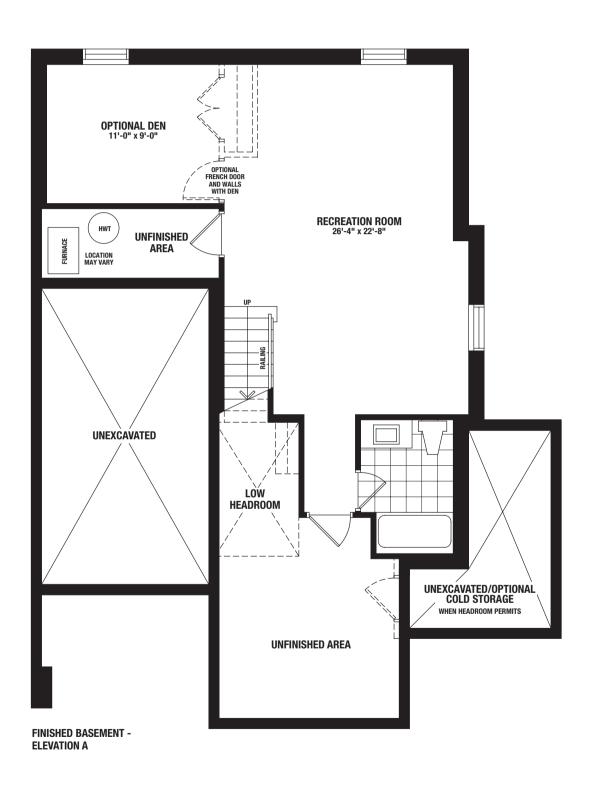

2,724 SQ.FT. – Elevation A | 2,716 SQ.FT. – Elevation B Includes 591 SQ.FT. of Finished Basement 35' Single Detached Home

ELEVATION A

ELEVATION B

2,724 SQ.FT. – Elevation A | 2,716 SQ.FT. – Elevation B

Includes 591 SQ.FT. of Finished Basement

2,724 SQ.FT. – Elevation A | 2,716 SQ.FT. – Elevation B

Includes 591 SQ.FT. of Finished Basement

2,724 SQ.FT. – Elevation A | 2,716 SQ.FT. – Elevation B

Includes 591 SQ.FT. of Finished Basement

2,724 SQ.FT. – Elevation A | 2,716 SQ.FT. – Elevation B

Includes 591 SQ.FT. of Finished Basement

2,724 SQ.FT. – Elevation A | 2,716 SQ.FT. – Elevation B

Includes 591 SQ.FT. of Finished Basement

2,724 SQ.FT. – Elevation A | 2,716 SQ.FT. – Elevation B

Includes 591 SQ.FT. of Finished Basement