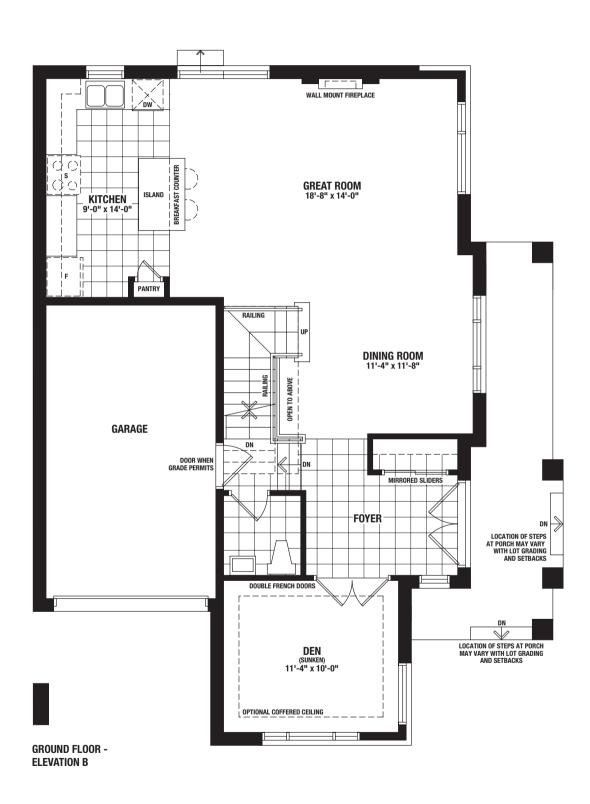

2,724 SQ.FT. – Elevation A | 2,716 SQ.FT. – Elevation B Includes 591 SQ.FT. of Finished Basement 35' Single Detached Home

ELEVATION A

ELEVATION B

2,724 SQ.FT. – Elevation A | 2,716 SQ.FT. – Elevation B

Includes 591 SQ.FT. of Finished Basement

2,724 SQ.FT. – Elevation A | 2,716 SQ.FT. – Elevation B

Includes 591 SQ.FT. of Finished Basement

2,724 SQ.FT. – Elevation A | 2,716 SQ.FT. – Elevation B

Includes 591 SQ.FT. of Finished Basement

2,724 SQ.FT. – Elevation A | 2,716 SQ.FT. – Elevation B

Includes 591 SQ.FT. of Finished Basement

2,724 SQ.FT. – Elevation A | 2,716 SQ.FT. – Elevation B

Includes 591 SQ.FT. of Finished Basement

2,724 SQ.FT. – Elevation A | 2,716 SQ.FT. – Elevation B

Includes 591 SQ.FT. of Finished Basement