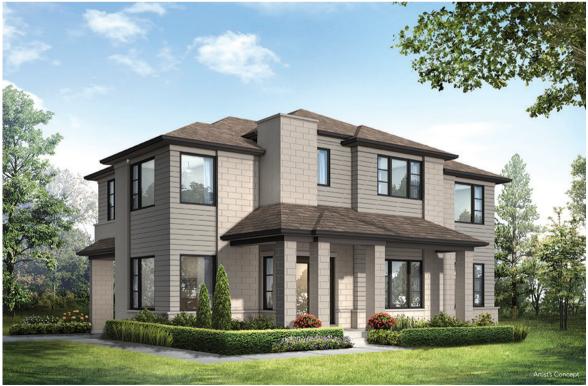

2,724 SQ.FT. – Elevation A | 2,716 SQ.FT. – Elevation B Includes 591 SQ.FT. of Finished Basement 35' Single Detached Home

ELEVATION A

ELEVATION B

2,724 SQ.FT. – Elevation A | 2,716 SQ.FT. – Elevation B

Includes 591 SQ.FT. of Finished Basement