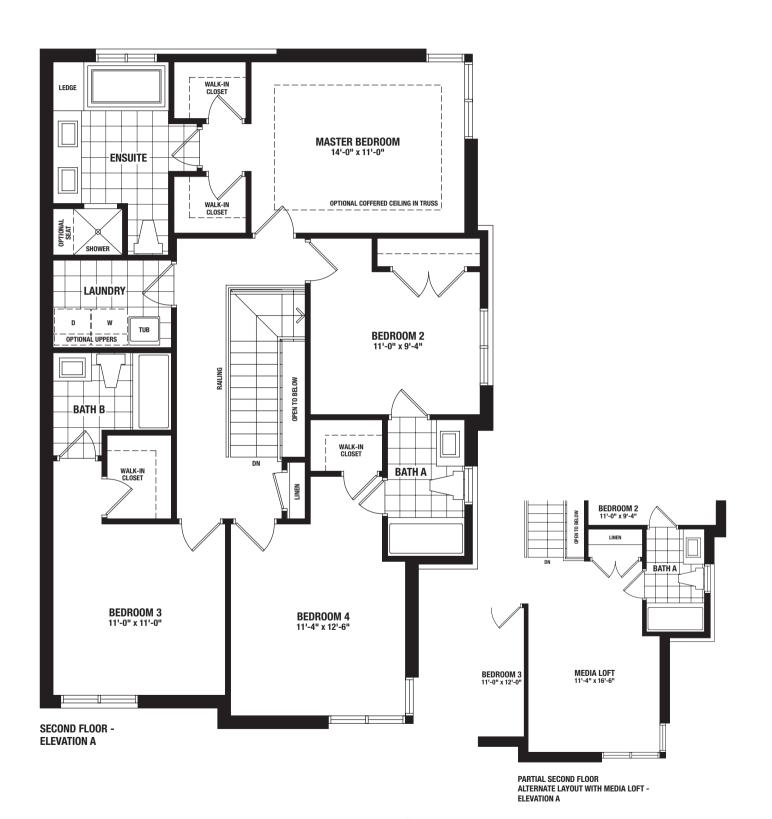

2,724 SQ.FT. – Elevation A | 2,716 SQ.FT. – Elevation B Includes 591 SQ.FT. of Finished Basement 35' Single Detached Home

ELEVATION A

ELEVATION B

2,724 SQ.FT. – Elevation A | 2,716 SQ.FT. – Elevation B

Includes 591 SQ.FT. of Finished Basement

2,724 SQ.FT. – Elevation A | 2,716 SQ.FT. – Elevation B

Includes 591 SQ.FT. of Finished Basement

2,724 SQ.FT. – Elevation A | 2,716 SQ.FT. – Elevation B

Includes 591 SQ.FT. of Finished Basement

2,724 SQ.FT. – Elevation A | 2,716 SQ.FT. – Elevation B

Includes 591 SQ.FT. of Finished Basement

2,724 SQ.FT. – Elevation A | 2,716 SQ.FT. – Elevation B

Includes 591 SQ.FT. of Finished Basement

2,724 SQ.FT. – Elevation A | 2,716 SQ.FT. – Elevation B

Includes 591 SQ.FT. of Finished Basement