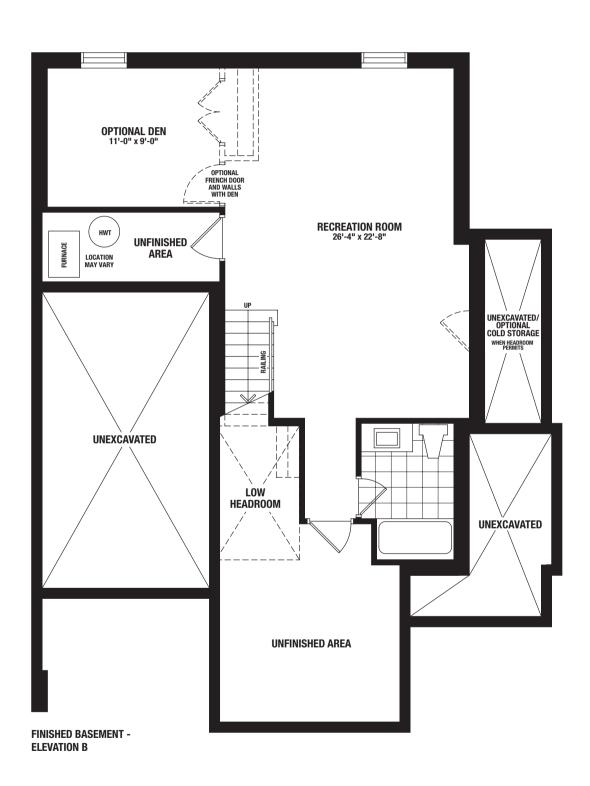

2,724 SQ.FT. – Elevation A | 2,716 SQ.FT. – Elevation B Includes 591 SQ.FT. of Finished Basement 35' Single Detached Home

ELEVATION A

ELEVATION B

2,724 SQ.FT. – Elevation A | 2,716 SQ.FT. – Elevation B

Includes 591 SQ.FT. of Finished Basement

2,724 SQ.FT. – Elevation A | 2,716 SQ.FT. – Elevation B

Includes 591 SQ.FT. of Finished Basement

2,724 SQ.FT. – Elevation A | 2,716 SQ.FT. – Elevation B

Includes 591 SQ.FT. of Finished Basement

2,724 SQ.FT. – Elevation A | 2,716 SQ.FT. – Elevation B

Includes 591 SQ.FT. of Finished Basement

2,724 SQ.FT. – Elevation A | 2,716 SQ.FT. – Elevation B

Includes 591 SQ.FT. of Finished Basement

2,724 SQ.FT. – Elevation A | 2,716 SQ.FT. – Elevation B

Includes 591 SQ.FT. of Finished Basement