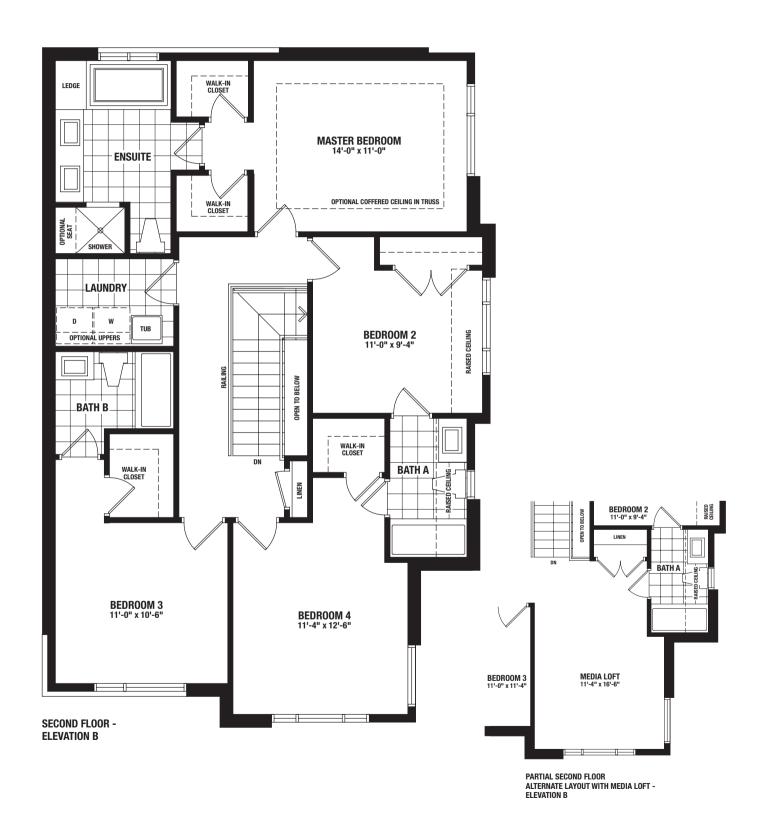

2,724 SQ.FT. – Elevation A | 2,716 SQ.FT. – Elevation B Includes 591 SQ.FT. of Finished Basement 35' Single Detached Home

ELEVATION A

ELEVATION B

2,724 SQ.FT. – Elevation A | 2,716 SQ.FT. – Elevation B

Includes 591 SQ.FT. of Finished Basement

2,724 SQ.FT. – Elevation A | 2,716 SQ.FT. – Elevation B

Includes 591 SQ.FT. of Finished Basement

2,724 SQ.FT. – Elevation A | 2,716 SQ.FT. – Elevation B

Includes 591 SQ.FT. of Finished Basement

2,724 SQ.FT. – Elevation A | 2,716 SQ.FT. – Elevation B

Includes 591 SQ.FT. of Finished Basement

2,724 SQ.FT. – Elevation A | 2,716 SQ.FT. – Elevation B

Includes 591 SQ.FT. of Finished Basement

2,724 SQ.FT. – Elevation A | 2,716 SQ.FT. – Elevation B

Includes 591 SQ.FT. of Finished Basement