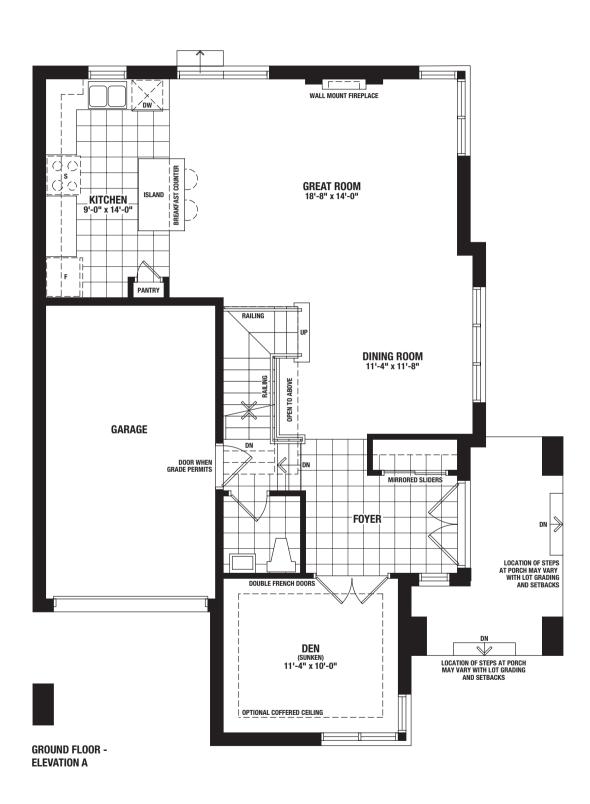

2,724 SQ.FT. – Elevation A | 2,716 SQ.FT. – Elevation B Includes 591 SQ.FT. of Finished Basement 35' Single Detached Home

ELEVATION A

ELEVATION B

2,724 SQ.FT. – Elevation A | 2,716 SQ.FT. – Elevation B

Includes 591 SQ.FT. of Finished Basement

2,724 SQ.FT. – Elevation A | 2,716 SQ.FT. – Elevation B

Includes 591 SQ.FT. of Finished Basement

2,724 SQ.FT. – Elevation A | 2,716 SQ.FT. – Elevation B

Includes 591 SQ.FT. of Finished Basement

2,724 SQ.FT. – Elevation A | 2,716 SQ.FT. – Elevation B

Includes 591 SQ.FT. of Finished Basement

2,724 SQ.FT. – Elevation A | 2,716 SQ.FT. – Elevation B

Includes 591 SQ.FT. of Finished Basement

2,724 SQ.FT. – Elevation A | 2,716 SQ.FT. – Elevation B

Includes 591 SQ.FT. of Finished Basement